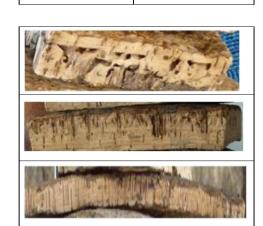

## Raw Natural Cork – Quality Grades 度质量科克

Ref# Q2

Please find beneath the various Natural Cork Quality that we supply. If you want more information and specifications, please contact our department for this business unit.

Grade 5th to 6th

**Lower Grades** 

Ref# Q3