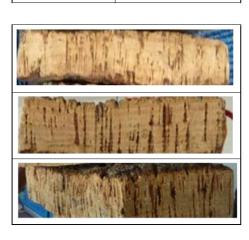

## Raw Natural Cork – Quality Grades 度质量科克

Ref# Q2

Please find beneath the various Natural Cork Quality that we supply. If you want more information and specifications, please contact our department for this business unit.

Grade 5th to 6th

**Lower Grades** 

Ref# Q3