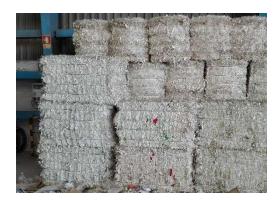

Type of Paper: Tissue Paper

Type of Paper: White Shavings

Type of Paper: Tobacco Shavings