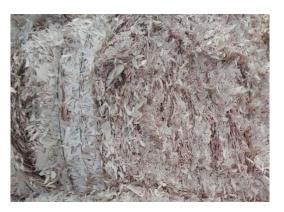

Type of Paper: Tissue Paper

Type of Paper: White Shavings

Type of Paper: Tobacco Shavings